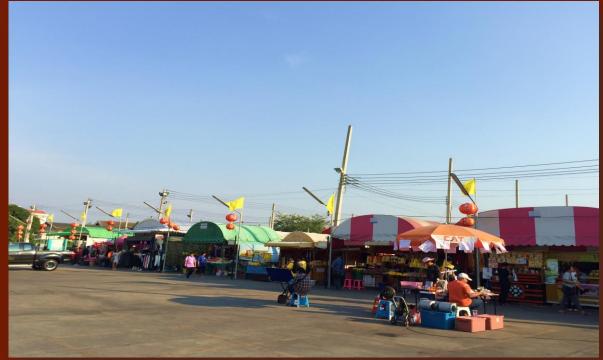

Suan Phra Nakorn Public Park Open : 06.00 Hrs. – 21.00 Hrs. Distance : 1 km.

Suvarnabhumi Local Market

Open : 16.00 Hrs. – 21.00 Hrs. Distance : 0.8 km.