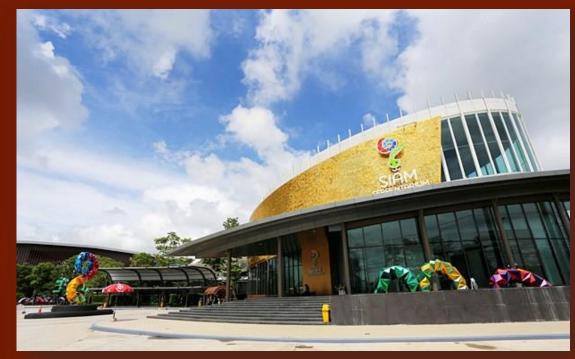

#### Siam Serpentarium

Distance : 5 km.

Open : 08.30 Hrs. – 17.30 Hrs.

Ancient City Open : 09.00 Hrs. – 19.00 Hrs. Distance : 40 km.