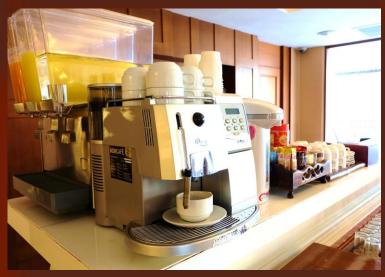

# **Buffet Breakfast**

Open : 06.30 - 10.30 hrs.

## **Buffet Breakfast**

Location : Lobby Open : 06.30 – 10.30 hrs.

## **Snacks & Drinks**

24 Hour Free Snacks & Drinks Location : Lobby