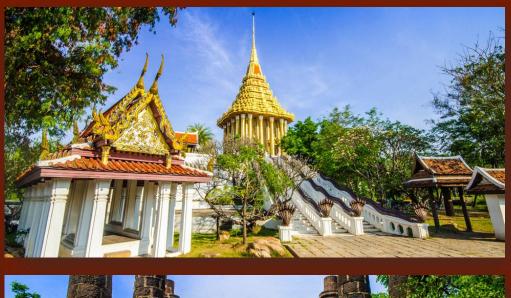

# **Nearby Attractions**

#### Siam Serpentarium

Distance : 5 km.

Open : 08.30 Hrs. – 17.30 Hrs.

Ancient City Open : 09.00 Hrs. – 19.00 Hrs. Distance : 40 km.