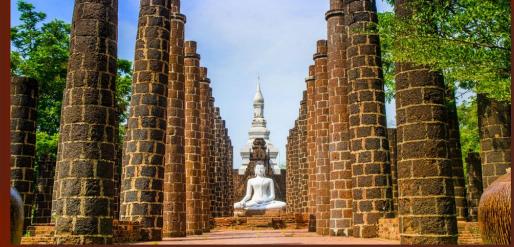

# **Nearby Attractions**

#### Siam Serpentarium

Distance : 5 km.

Open : 08.30 Hrs. – 17.30 Hrs.

Ancient City Open : 09.00 Hrs. – 19.00 Hrs. Distance : 40 km.