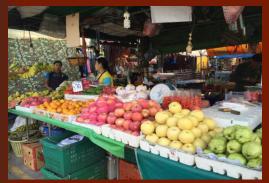

Suan Phra Nakorn Public Park Open : 06.00 Hrs. – 21.00 Hrs. Distance : 1 km.

Suvarnabhumi Local Market

Open : 16.00 Hrs. – 21.00 Hrs. Distance : 0.8 km.