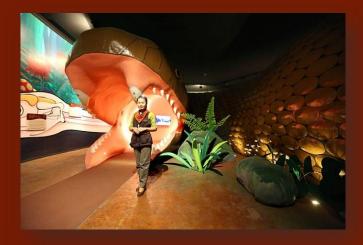

#### Siam Serpentarium

Distance : 5 km.

Open : 08.30 Hrs. – 17.30 Hrs.

Ancient City Open : 09.00 Hrs. – 19.00 Hrs. Distance : 40 km.