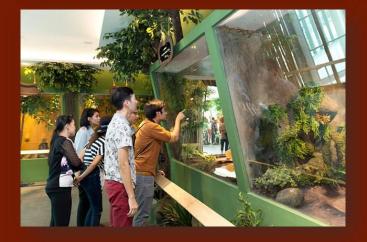

#### Siam Serpentarium

Distance : 5 km.

Open : 08.30 Hrs. – 17.30 Hrs.

Ancient City Open : 09.00 Hrs. – 19.00 Hrs. Distance : 40 km.