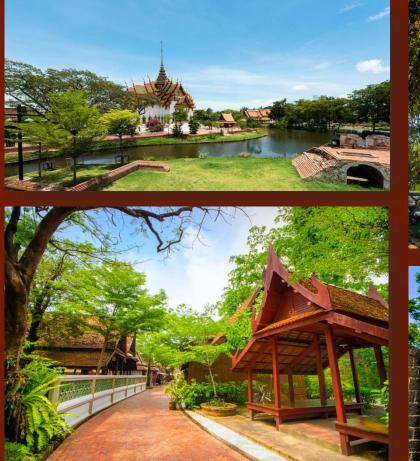

#### Siam Serpentarium

Distance : 5 km.

Open : 08.30 Hrs. – 17.30 Hrs.

Ancient City Open : 09.00 Hrs. – 19.00 Hrs. Distance : 40 km.